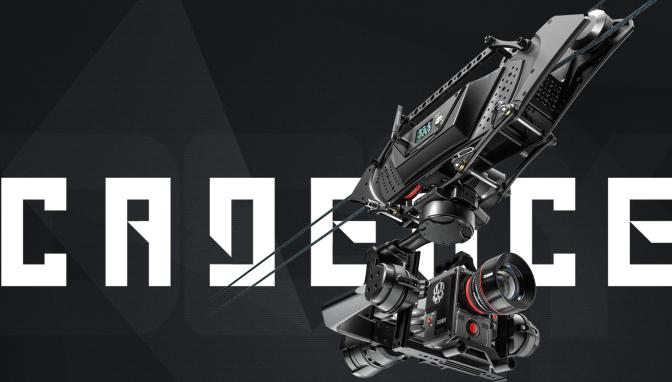

## SMALL SIZE. BIG IMPACT.

A professional cablecam that is smart, safe, and simple enough for a single operator to take anywhere. The Cadence has the power to carry any handheld gimbal and the brains to have full autonomous control with incredibly accurate end-stop, acceleration, braking, and active traction control. Using the included Pulse controller, operators get a continuous real time display of all the important data to keep your eyes on the shot.

## CADENCE

The Smartest most capable lightweight cablecam system available. Half the size and weight of our Dactylcam Pro, this little guy packs a punch and still fits in a single case.