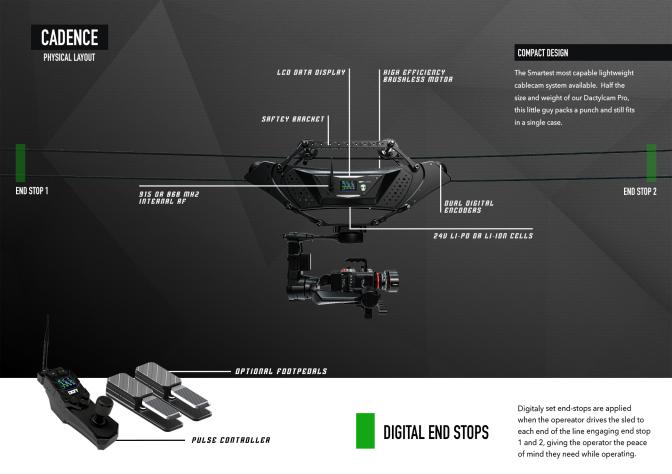

## CADENCE SPECS

**CADENCE KIT** - 24v brushless high efficiency motor paired with a finely tuned motor controller delivering smoother operation, efficient use of power and controlled moves from the included Pulse controller. Power is provided by a cell LiPo battery enclosed in the frame reducing hanging cables, wires and connectors.

Utilizing the Pulse controller, users have control of programmed stops and user customization of speed, braking and ramping. The digital displays on both the sled and Pulse controller provide real time data and overall system health

LONG RANGE

RF CONTROL

Long range Internal RF in 915mhz and 868mhz

TOP SPEED

 $30\,$  MPH

COMPATIBLE STABILIZED HEADS

MOVI PRO Ronin 2

RONIN S AND SIMILAR

BATTERY LIFE

HRS 6 cell LiPo Battery

## CADENCE

The Smartest most capable lightweight cablecam system available. Half the size and weight of our Dactylcam Pro, this little guy packs a punch and still fits in a single case.