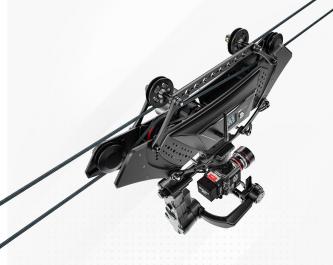

## SMALL SIZE. BIG IMPACT.

A professional cablecam that is smart, safe, and simple enough for a single operator to take anywhere. The Cadence has the power to carry any handheld gimbal and the brains to have full autonomous control with incredibly accurate end-stop, acceleration, braking, and active traction control. Using the included Pulse controller, operators get a continuous real time display of all the important data to keep your eyes on the shot.